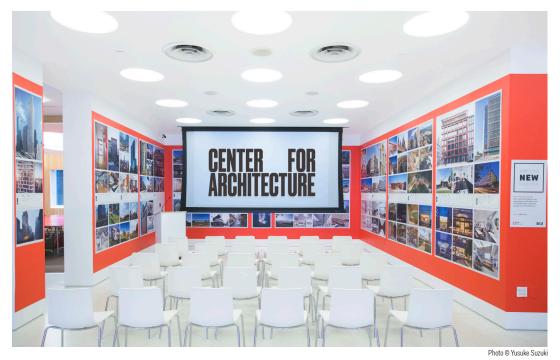

## Gerald D. Hines Gallery

Located on street level with abundant light, this storefront gallery is well suited for presentations and gatherings. Events in this space flow naturally into the adjacent Margaret Helfand Gallery.

## Specs

| Square footage        | 660   |
|-----------------------|-------|
| Ceiling height        | 10'5" |
| Theater-style seating | 65    |
| Classroom             | 24-30 |
| Roundtable            | 20-30 |
| Reception             | 100   |

## Technology

Up to 2 wireless microphone channels

1 wired microphone channel

VGA or HDMI content feeds for PC or Mac, and Crestron AirMedia

XGA 6,000 lumen projector

Video recording and livestreaming of event (for an additional fee)