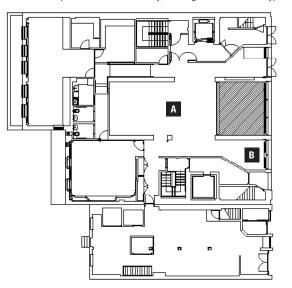

## Gerald D. Hines Gallery

Located on street level with abundant light, this storefront gallery is well suited for presentations and gatherings. Events in this space flow naturally into the adjacent Margaret Helfand Gallery.



Ground Level (A Gerald D. Hines Gallery, B Margaret Helfand Gallery)



## Specs

| Square footage        | 660   |
|-----------------------|-------|
| Ceiling height        | 10'5" |
| Theater-style seating | 65    |
| Classroom             | 24-30 |
| Roundtable            | 20-30 |
| Reception             | 100   |

## Technology

Up to 2 wireless microphone channels

1 wired microphone channel

VGA or HDMI content feeds for PC or Mac, and Crestron AirMedia

XGA 6,000 lumen projector

Video recording and livestreaming of event (for an additional fee)